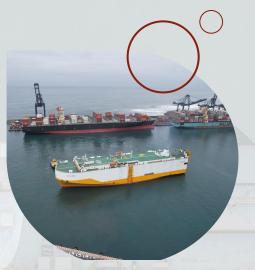

## **GALLERY - CAR CARRIER SHIPS**

MV. Monza Express - Loading in Yokohama, Japan

MV. Suzuka Express - Loading in Mumbai, India

MV. Suzuka Express - TATA Motors Truck loaded for Kuwait.

MV. NOCC Oceanic- Berthed in Incheon, South Korea

MV. Grande Sicilia - Berthed in Jebel Ali, UAE

MV. NOCC Oceanic - Loading cars in Incheon, South Korea.

MV. Monza Express Loading in Takoradi, Ghana

MV. Grande Sicilia - Operations in Mumbai, India

Look forward to a mutually beneficial business relationship with you.