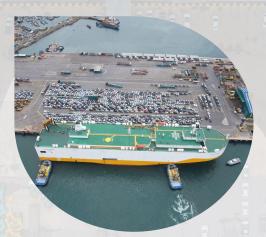

## **GALLERY - CAR CARRIER SHIPS**

MV. Monza Express - Loading in Yokohama, Japan

MV. Suzuka Express - Loading in Mumbai, India

MV. Suzuka Express - TATA Motors Truck loaded for Kuwait.

MV. NOCC Oceanic- Berthed in Incheon, South Korea

MV. Grande Sicilia - Berthed in Jebel Ali, UAE

MV. NOCC Oceanic - Loading cars in Incheon, South Korea.

MV. Monza Express Loading in Takoradi, Ghana

MV. Grande Sicilia - Operations in Mumbai, India

Look forward to a mutually beneficial business relationship with you.