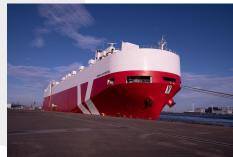

#### **MV. Grande Sicilia**

- The India / PG / East Africa / West Africa / Med / Far East / South America Trade.
- We operated MV. Grande Sicilia for 2 months in 2021 to fulfil a contract of our estime customer in India for the India - PG / East Africa / West Africa / Med Trade.
- Currently MV. Grande Sicilia is under a 1 year charter with us since Aug 2022 catering to the Far East - Central / South America market.

## **OUR CURRENT VESSEL DETAILS**

Vessel Name : Grande Sicilia

Year Built : 2006

**Gross Tonnage** : 38,671

**Overall Length** : 176m

Capacity : 4616 RT

**Ramp Capacity** : 100 mts

**Maximum Height** : 5.10 m