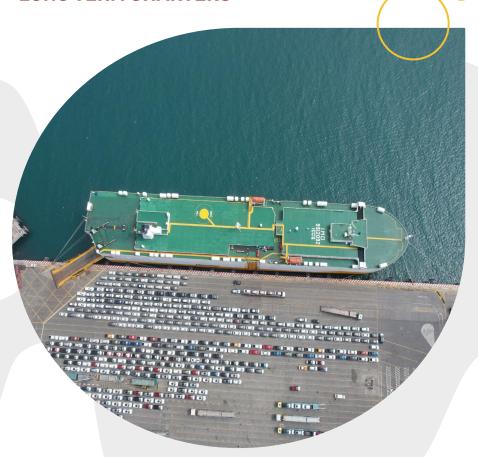

## **GALLERY - CAR CARRIER SHIPS**

MV. Monza Express - Loading in Yokohama, Japan

MV. Suzuka Express - Loading in Mumbai, India

MV. Suzuka Express - TATA Motors Truck loaded for Kuwait.

MV. NOCC Oceanic- Berthed in Incheon, South Korea

MV. Grande Sicilia - Berthed in Jebel Ali, UAE

MV. NOCC Oceanic - Loading cars in Incheon, South Korea.

MV. Monza Express Loading in Takoradi, Ghana

MV. Grande Sicilia - Operations in Mumbai, India

Look forward to a mutually beneficial business relationship with you.