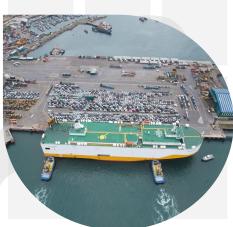

## **GALLERY - CAR CARRIER SHIPS**

MV. Monza Express - Loading in Yokohama, Japan

MV. Suzuka Express - Loading in Mumbai, India

MV. Suzuka Express - TATA Motors Truck loaded for Kuwait.

MV. NOCC Oceanic- Berthed in Incheon, South Korea

MV. Grande Sicilia - Berthed in Jebel Ali, UAE

MV. NOCC Oceanic - Loading cars in Incheon, South Korea.

MV. Monza Express Loading in Takoradi, Ghana

MV. Grande Sicilia - Operations in Mumbai, India

Look forward to a mutually beneficial business relationship with you.