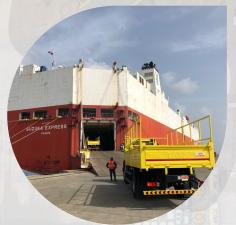

## **GALLERY - CAR CARRIER SHIPS**

MV. Monza Express - Loading in Yokohama, Japan

MV. Suzuka Express - Loading in Mumbai, India

MV. Suzuka Express - TATA Motors Truck loaded for Kuwait.

MV. NOCC Oceanic- Berthed in Incheon, South Korea

MV. Grande Sicilia - Berthed in Jebel Ali, UAE

MV. NOCC Oceanic - Loading cars in Incheon, South Korea.

MV. Monza Express Loading in Takoradi, Ghana

MV. Grande Sicilia - Operations in Mumbai, India

Look forward to a mutually beneficial business relationship with you.