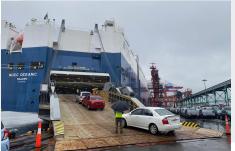

## **GALLERY - CAR CARRIER SHIPS**

MV. Monza Express - Loading in Yokohama, Japan

MV. Suzuka Express - Loading in Mumbai, India

MV. Suzuka Express - TATA Motors Truck loaded for Kuwait.

MV. NOCC Oceanic- Berthed in Incheon, South Korea

MV. Grande Sicilia - Berthed in Jebel Ali, UAE

MV. NOCC Oceanic - Loading cars in Incheon, South Korea.

MV. Monza Express Loading in Takoradi, Ghana

MV. Grande Sicilia - Operations in Mumbai, India

Look forward to a mutually beneficial business relationship with you.