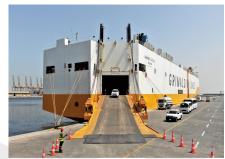

## **GALLERY - CAR CARRIER SHIPS**

MV. Monza Express - Loading in Yokohama, Japan

MV. Suzuka Express - Loading in Mumbai, India

MV. Suzuka Express - TATA Motors Truck loaded for Kuwait.

MV. NOCC Oceanic- Berthed in Incheon, South Korea

MV. Grande Sicilia - Berthed in Jebel Ali, UAE

MV. NOCC Oceanic - Loading cars in Incheon, South Korea.

MV. Monza Express Loading in Takoradi, Ghana

MV. Grande Sicilia - Operations in Mumbai, India

Look forward to a mutually beneficial business relationship with you.