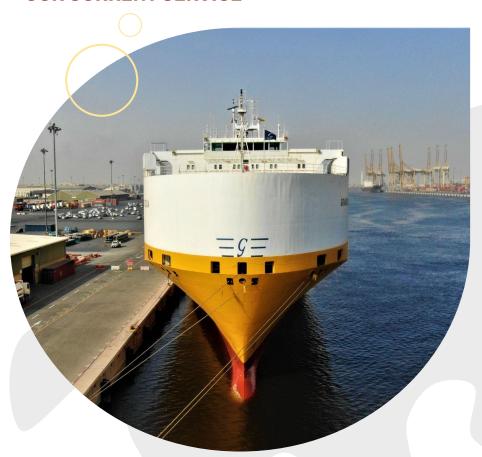

MV. Grande Sicilia - Berthed in Jebel Ali, UAE

MV. NOCC Oceanic - Loading cars in Incheon, South Korea.

MV. Monza Express Loading in Takoradi, Ghana

MV. Grande Sicilia - Operations in Mumbai, India

Look forward to a mutually beneficial business relationship with you.