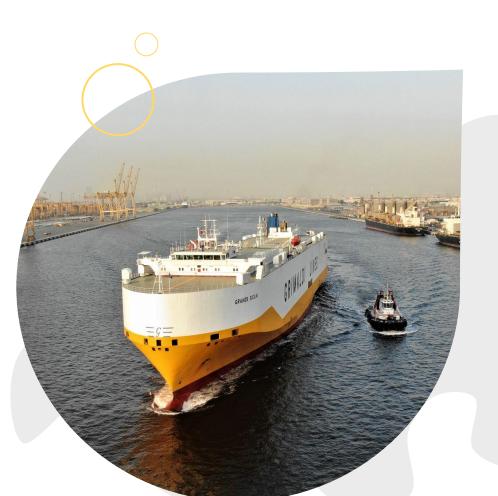

#### **MV. Grande Sicilia**

- The India / PG / East Africa / West Africa / Med / Far East / South America Trade.
- We operated MV. Grande Sicilia for 2 months in 2021 to fulfil a contract of our estime customer in India for the India - PG / East Africa / West Africa / Med Trade.
- Currently MV. Grande Sicilia is under a 1 year charter with us since Aug 2022 catering to the Far East - Central / South America market.

## **OUR CURRENT VESSEL DETAILS**

Vessel Name : Grande Sicilia

Year Built : 2006

**Gross Tonnage** : 38,671

**Overall Length** : 176m

Capacity : 4616 RT

**Ramp Capacity** : 100 mts

**Maximum Height** : 5.10 m