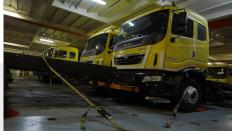

## **GALLERY - CAR CARRIER SHIPS**

MV. Monza Express - Loading in Yokohama, Japan

MV. Suzuka Express - Loading in Mumbai, India

MV. Suzuka Express - TATA Motors Truck loaded for Kuwait.

MV. NOCC Oceanic- Berthed in Incheon, South Korea