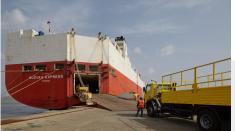

## **GALLERY - CAR CARRIER SHIPS**

MV. Monza Express - Loading in Yokohama, Japan

MV. Suzuka Express - Loading in Mumbai, India

MV. Suzuka Express - TATA Motors Truck loaded for Kuwait.

MV. NOCC Oceanic- Berthed in Incheon, South Korea