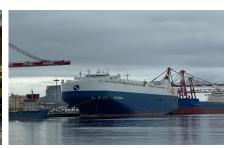

## **GALLERY - CAR CARRIER SHIPS**

MV. Monza Express - Loading in Yokohama, Japan

MV. Suzuka Express - Loading in Mumbai, India

MV. Suzuka Express - TATA Motors Truck loaded for Kuwait.

MV. NOCC Oceanic- Berthed in Incheon, South Korea

MV. Grande Sicilia - Berthed in Jebel Ali, UAE

MV. NOCC Oceanic - Loading cars in Incheon, South Korea.

MV. Monza Express Loading in Takoradi, Ghana

MV. Grande Sicilia - Operations in Mumbai, India

Look forward to a mutually beneficial business relationship with you.